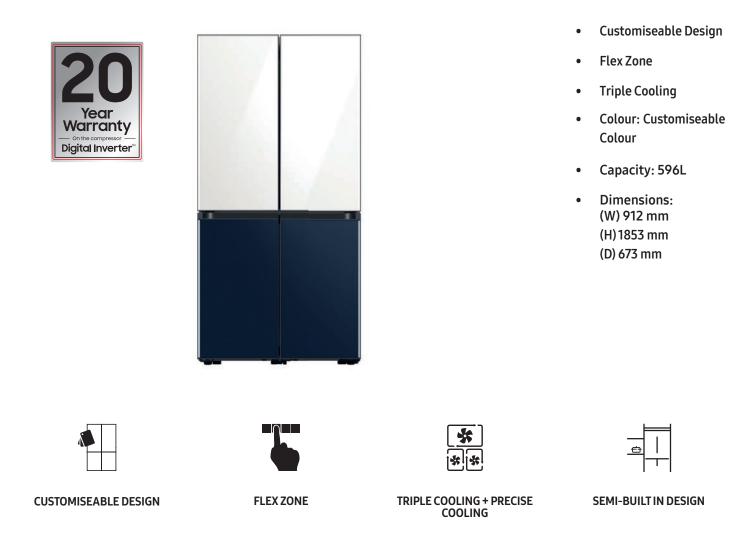

### 596L Bespoke French Door Fridge

#### **Customiseable Design**

Create a beautifully stylish and unique kitchen space that truly stands out. The Bespoke French Door Refrigerator has a customisable design, so you can choose a fi nish that blends perfectly with your kitchen space. Panels (sold separately) are available in 2 fi nishes; Cotta Metal and Glam Glass. You can also combine these fi nishes with various door colours, including Cotta Charcoal, Cotta White, Glam White, Glam Navy and Glam Pink, to best suit your palate.

#### Triple Cooling + Precise Cooling

Keep food fresh and preserve its natural flavour and taste. Triple Cooling independently controls the temperature and humidity in 3 compartments and prevents odours from mixing. Precise Cooling also minimises any temperature fluctuation to preserve the quality and texture of food.

#### Flex Zone

Keep different foods fresh and tasty in their optimal conditions. The FlexZone<sup>™</sup> is an independently controlled compartment with fi ve pre-set modes: Freeze, Soft Freeze, Meat/Fish, Fruits/ Veggies and Beverage. There's also a Flex Crisper<sup>™</sup> for meat or fi sh and a Crisper+<sup>™</sup> for fruit and vegetables.

#### Semi-built in design

Elevate your kitchen aesthetic with clean and clutter free styling. The Bespoke French Door Refrigerator fits seamlessly into your kitchen only requiring 7mm of side clearance.