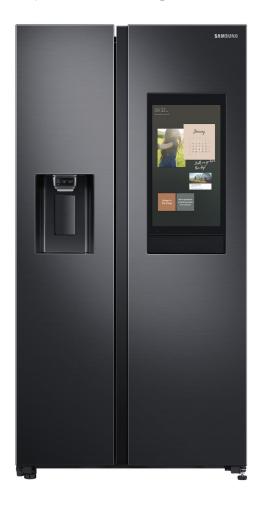

# SRS656MBFH4

### 616L Family Hub Side by Side Refrigerator

- 3 Star Energy Rating
- Premium External Speaker
- Colour: Matte Black
- Capacity: 616L
- Dimensions: (W) 912 mm (H) 1780 mm (D) 716 mm

FAMILY BOARD

### **Family Board**

Enrich your family life by sharing news, messages, and special moments on the new Family Board. You can show photos, post stickers, draw pictures, and type/hand-write notes. All on a large 21.5" Full HD display. Get immersed sound with the premium 25W external speaker.